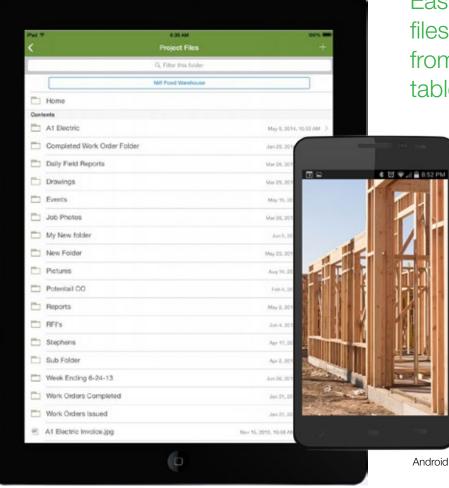

Easily access and organize files anytime, anywhere from your smartphone, tablet, or Internet browser.

- Logging on with a password ensures access to only the folders and documents you need for your job, keeping other project documents confidential.
- Organize folders and subfolders to easily locate the right file for every project at every phase.
- Quickly set up new projects by copying an existing project file structure.

iPad